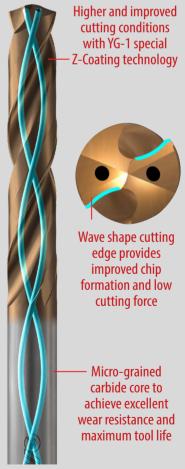

But that's just for openers. **Advanced geometry is really what makes the Dream Drills Pro the new standard in productivity.** From its optimal, 4-facet, waveshaped cutting edge, to its 140-degree point angle, this drill delivers with less cutting force, excellent chip evacuation and higher speeds than conventional drills can come close to. Available in drilling depths of 3XD to 5XD, from .039" to .787."