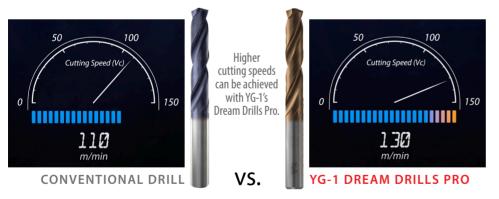

Now with higher cutting speeds for optimized performance in steel and cast iron, the new Dream Drills Pro sets a new standard for high-performance holemaking. With its micrograin carbide core strength, special coating and exceptional heat resistance, the Dream Drills Pro not only finishes the job faster, it can be counted on to outlast conventional drills.